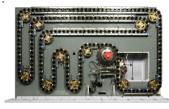

#### 2) Horizontal Machining Center KH-4100kai

- Full-fledged HMC with only 1,530 mm width
- Secured X/Y/Z-axis strokes of 510 mm although equipped with the ATC magazine along the side of the machine body
- Suitable for customization in line production

Main Feature of Exhibit: 2-pallet APC, 60-tool ATC 15,000 min<sup>-1</sup> Spindle Automated operation by Robot will be demonstrated.

KH-4500kai

July, 2023

KH-4100kai