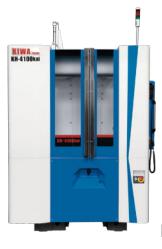

#### 2) Horizontal Machining Center KH-4100kai

- Full-fledged HMC with only 1,530 mm width
- Secured X/Y/Z-axis strokes of 510 mm although equipped with the ATC magazine along the side of the machine body
- Suitable for customization in line production

Main Feature of Exhibit: 2-pallet APC, 60-tool ATC 15,000 min<sup>-1</sup> Spindle Automated operation by Robot will be demonstrated.

KH-4500kai

July, 2023

KH-4100kai