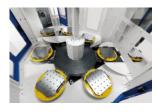

#### 1) Horizontal Machining Center KH-4500kai

- Smaller Footprint, Larger Machine Capacities
- Field Expandable APC (2APC  $\rightarrow$  6 or 8APC)
- and ATC (120ATC  $\rightarrow$  240ATC) Rear Chip Management Design

 $2APC \rightarrow 8APC$ 

 $120ATC \rightarrow 240ATC$ 

Main Feature of Exhibit: 2-pallet APC, 120-tool ATC 15,000 min<sup>-1</sup> Spindle