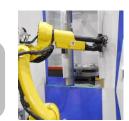

#### Proposal of Factory Automation with Robot

We have installed a vertical machining center with FANUC's latest robot in the in-house exhibition area of our main factory in Nabari.

It has the newest NC with the most advanced features so that we can offer the customer various solutions, showing actual movement of the machine and robot. Please come and see it at your convenience.